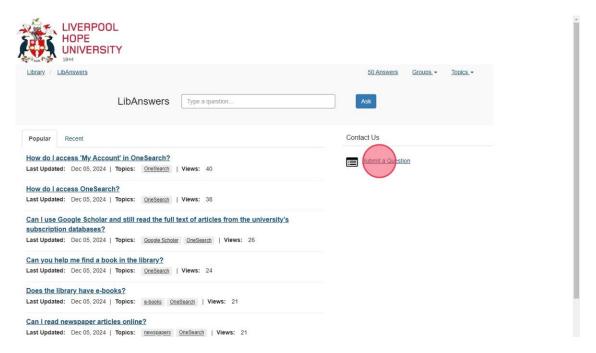

6. This takes you to the library FAQs. The "Popular" tab is shown first. These are the questions that most people have viewed

7. If you would like to see the most recent questions, you can click the "Recent" tab

8. If you see a question you would like to know the answer to, click on it

9. This will take you to the answer

10. To search the FAQs, click into the search box at the top of the screen and type your question

11. If the question has already been answered, it will appear from the drop-down. Click on it to be taken to the answer

12. Here, you can read the answer to your question

13. If the question has not been answered previously, you can submit a new question by clicking on "Submit a Question"