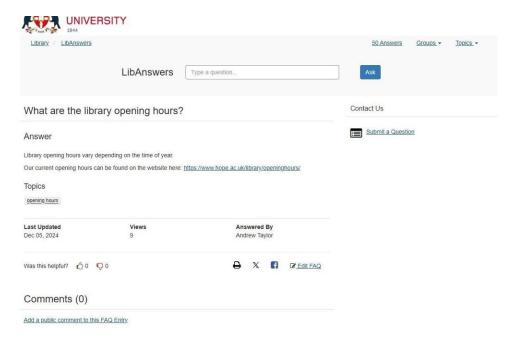

11. If the question has already been answered, it will appear from the drop-down. Click on it to be taken to the answer

12. Here, you can read the answer to your question

13. If the question has not been answered previously, you can submit a new question by clicking on "Submit a Question"