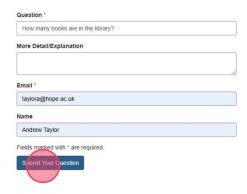

14. Enter your question and email address and click "Submit Your Question". A member of library staff will email you a response