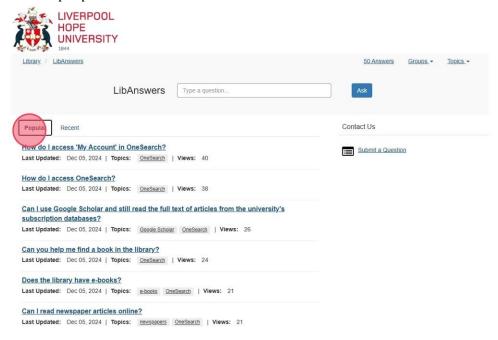

6. This takes you to the library FAQs. The "Popular" tab is shown first. These are the questions that most people have viewed

7. If you would like to see the most recent questions, you can click the "Recent" tab