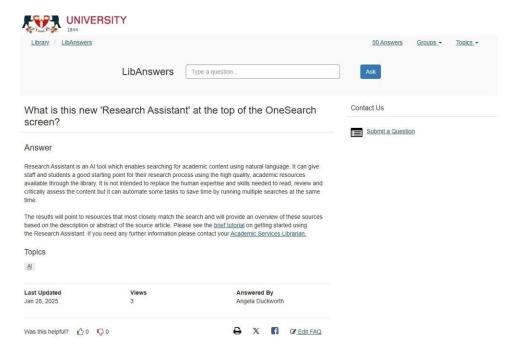

8. If you see a question you would like to know the answer to, click on it

9. This will take you to the answer

10. To search the FAQs, click into the search box at the top of the screen and type your question

11. If the question has already been answered, it will appear from the drop-down. Click on it to be taken to the answer

12. Here, you can read the answer to your question

13. If the question has not been answered previously, you can submit a new question by clicking on "Submit a Question"