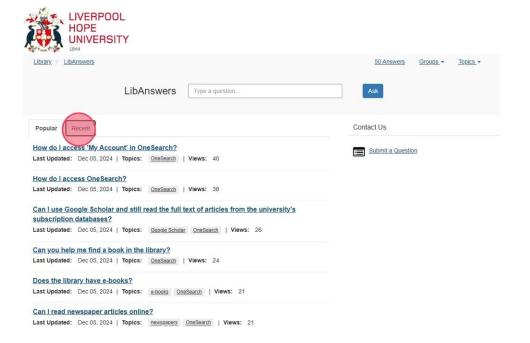

6. This takes you to the library FAQs. The "Popular" tab is shown first. These are the questions that most people have viewed

7. If you would like to see the most recent questions, you can click the "Recent" tab