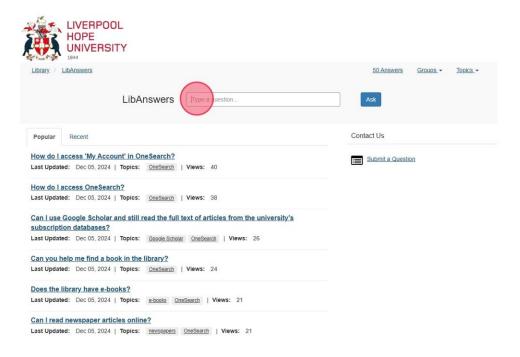

6. This takes you to the library FAQs. The "Popular" tab is shown first. These are the questions that most people have viewed

7. If you would like to see the most recent questions, you can click the "Recent" tab