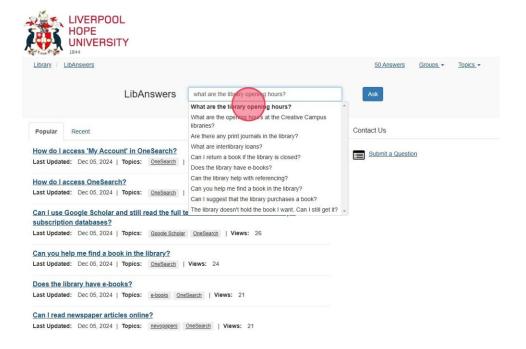

8. If you see a question you would like to know the answer to, click on it

9. This will take you to the answer

10. To search the FAQs, click into the search box at the top of the screen and type your question

11. If the question has already been answered, it will appear from the drop-down. Click on it to be taken to the answer

12. Here, you can read the answer to your question

13. If the question has not been answered previously, you can submit a new question by clicking on "Submit a Question"